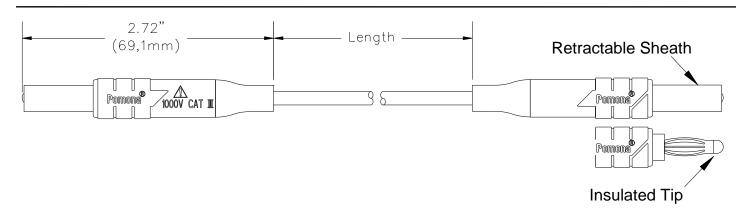

## Model 5291A Low Thermal EMF Retractable Sheath Banana Plug Patch Cord

## **MATERIALS:**

Retractable Sheath Banana Plug:

Plug Body: Gold Plated Tellurium Copper Banana Spring: Gold Plated Beryllium Copper

Compression Spring: Stainless Steel
Tip: Nylon, Color Matches Color of Wire

Insulation: Nylon Molded to the Plug and Wire. Color Matches Color of Wire.

Wire: 12 AWG, Stranding 10 x 26/36 Bare Copper, PVC Insulated, .144" (3,66mm) O.D.

## **RATINGS:**

Operating Temperature: +131° F (+55° C) Max.

Operating Voltage: 1000V Category III, IEC1010-2-031

Current: 7 Amperes